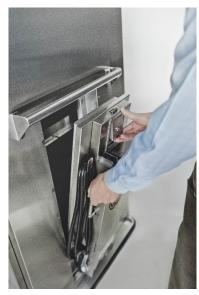

#### Jan 2016

Pan slides for sheet pans / hotel pans

**Rear handles** 

Heavy Duty 3 1/2" locking hasp

Solar powered thermometer

Selfcontained heat box

Optional lock mechanism for institutional padlocks

Easily remove heat box in seconds

Wash without damaging electrical

Snap in back-up heater for 100% up-time

www.joneszylon.com