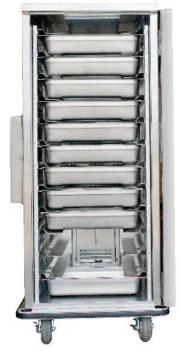

#### Jan 2016

Pan slides for sheet pans / hotel pans

**Rear handles** 

Heavy Duty 3 1/2" locking hasp

Solar powered thermometer

Selfcontained heat box

Optional lock mechanism for institutional padlocks

Easily remove heat box in seconds