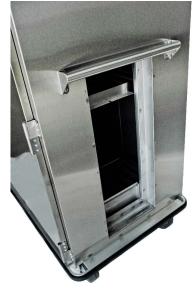

#### Jan 2016

Pan slides for sheet pans / hotel pans

**Rear handles** 

Heavy Duty 3 1/2" locking hasp

Solar powered thermometer

Selfcontained heat box

Optional lock mechanism for institutional padlocks

Easily remove heat box in seconds

Wash without damaging electrical

Snap in back-up heater for 100% up-time

www.joneszylon.com