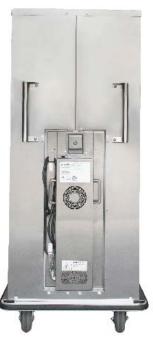

#### Jan 2016

Pan slides for sheet pans / hotel pans

**Rear handles** 

Heavy Duty 3 1/2" locking hasp

Solar powered thermometer

Selfcontained heat box

Optional lock mechanism for institutional padlocks

Easily remove heat box in seconds