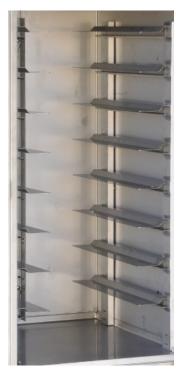

#### Jan 2016

Pan slides for sheet pans / hotel pans

**Rear handles** 

Heavy Duty 3 1/2" locking hasp

Solar powered thermometer

Selfcontained heat box

Optional lock mechanism for institutional padlocks

Easily remove heat box in seconds