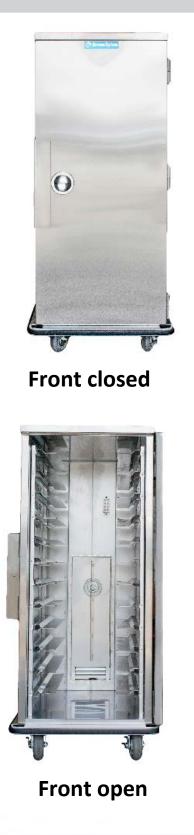

## JZH-12UBT-RH HOT BOX PICTURES

Jan 2016

Rear (heater)

**Front loaded** 

www.joneszylon.com